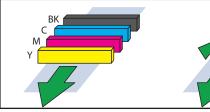

Power Consumption                                |                   | 250W                                                        |
| Operating Environment (Temperature/Humidity)          |                   | 59°F 10% - 86°F 80% (15°C 10% - 30°C 80%)                   |
| Ink Cartridges                                        | Color             | Bk/C/M/Y                                                    |
|                                                       | Capacity          | 105ml for each color                                        |

\*Specification subject to change without notice.

The SwiftColor SCC-4000D Oversized Credential Printer features single pass print-head technology that allows blazing fast print speed, printing a 3.5" x 5.5" full color card in under 2 seconds!





Single-pass printing (SCC-4000D)

Serial printing