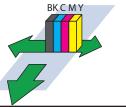

wer Consumption                                |                   | 250W                                                        |
| Operating Environment (Temperature/Humidity)          |                   | 59°F 10% - 86°F 80% (15°C 10% - 30°C 80%)                   |
| Ink Cartridges                                        | Color             | Bk/C/M/Y                                                    |
|                                                       | Capacity          | 105ml for each color                                        |

\*Specification subject to change without notice.

The SwiftColor SCC-4000D Oversized Credential Printer features single pass print-head technology that allows blazing fast print speed, printing a 3.5" x 5.5" full color card in under 2 seconds!





Single-pass printing (SCC-4000D)

Serial printing