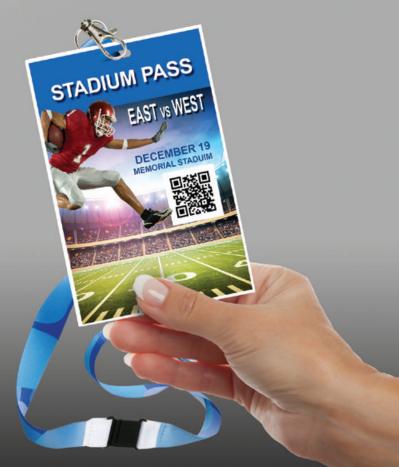

Parking Lot C

STADIUM PASS

EAST VS WEST

TRAY PAUSE

.....

ECON

## SCC 4000D Oversized Credential Printer

swiftcolo

The SwiftColor SCC-4000D Oversized Credential printer features single pass print-head technology and prints in beautiful 1200 dpi. The SCC4000D is highlighted by its blazing fast print speed, printing a 3.5" x 5.5" full color card in 2 seconds! It is a perfect fit printing oversize badges for tradeshows, large events, concerts, music festivals, racing, golf, major sports and stadium special events, parking passes, door hangers, tradeshows, media credentials, college/university, educational summits and seminars, and more. In a markets that require printing on-demand, high speed, and high quality - this is the perfect printer for you!

Fast speed! Prints 3.5" x 5.5 in under 2 seconds!
Prints on SwiftColor paper or PVC cards.
Prints sizes 3.5"x5.5", CR100, 3.5" x 4", 4"x6", and more!
On demand! For short run or high volume.
No pre-printing required. Major Sports and Stadium Special Events Tradeshows • College/University • Concerts Music Festivals • Racing • Golf Parking Passes • Door Hangers Media Credentials • and more...